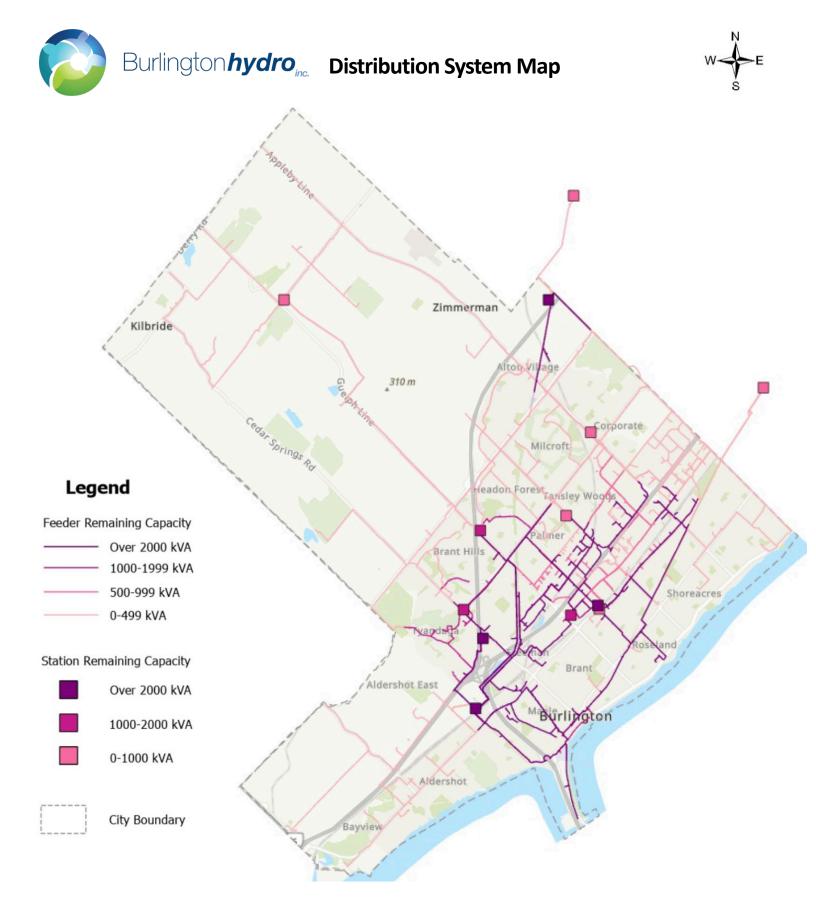

City of Burlington, Province of Ontario, Esri Canada, Esri, TomTom, Garmin, SafeGraph, GeoTechnologies, Inc, METI/NASA, USGS, EPA, NPS, USDA, USFWS, NRCan, Parks Canada **COPYRIGHT:** All rights are reserved. No part of the supplied information, data and materials may be reproduced or transmitted to others in any form or by any means, without the prior written permission of Burlington Hydro Inc.

**DISCLAIMER:** This hosting capacity map is provided for informational purposes only. It is not intended to be, and should not be relied upon as, a basis for determining the permissible capacity of distributed energy resources (DERs) that may be interconnected to the distribution system. Separate and specific analysis is required to determine DER capacity on the distribution system.

Further, t